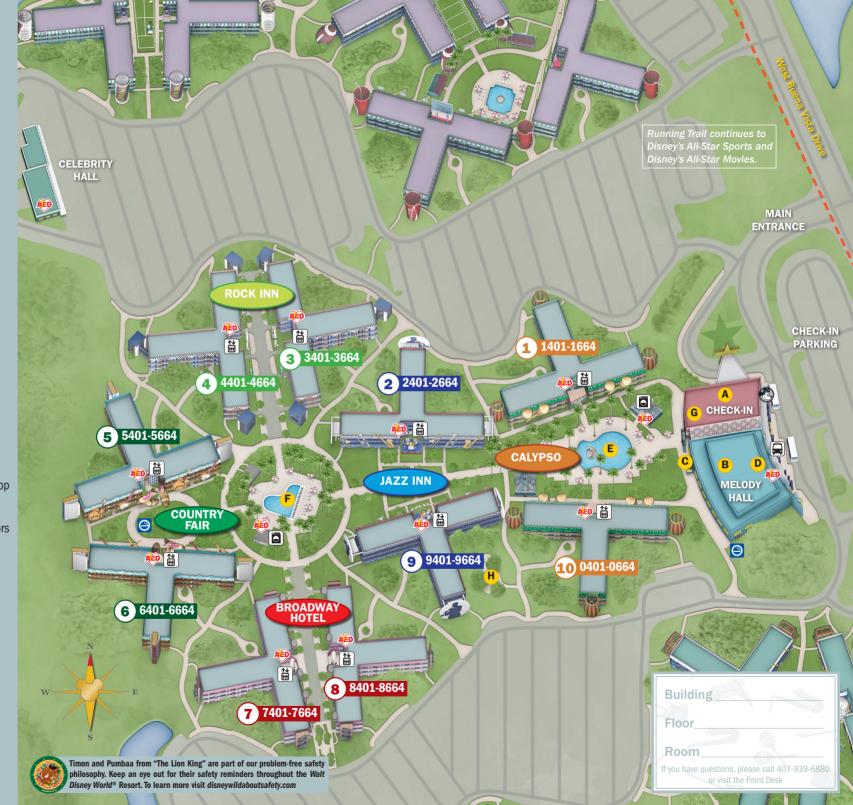

## **Guest Services**

A Lobby/Concierge

## **Dining**

- **B** Intermission Food Court
- C Singing Spirits Pool Bar

## **Shopping**

Maestro Mickey's

## **Recreation**

- E Calypso Pool
- F Piano Pool
- **G** Note'able Games Arcade
- H Playground

Disney's Magical Express Bus Stop

**Laundry** 

Automated External Defibrillators

Designated Smoking Locations

Elevators

Running Trail (1 mile)

Wi-Fi is available in many areas throughout our Resorts including Guest rooms, main lobbies and main pools. (Coverage may vary.)

Service animal relief areas located in grassy areas adjacent to parking lots.