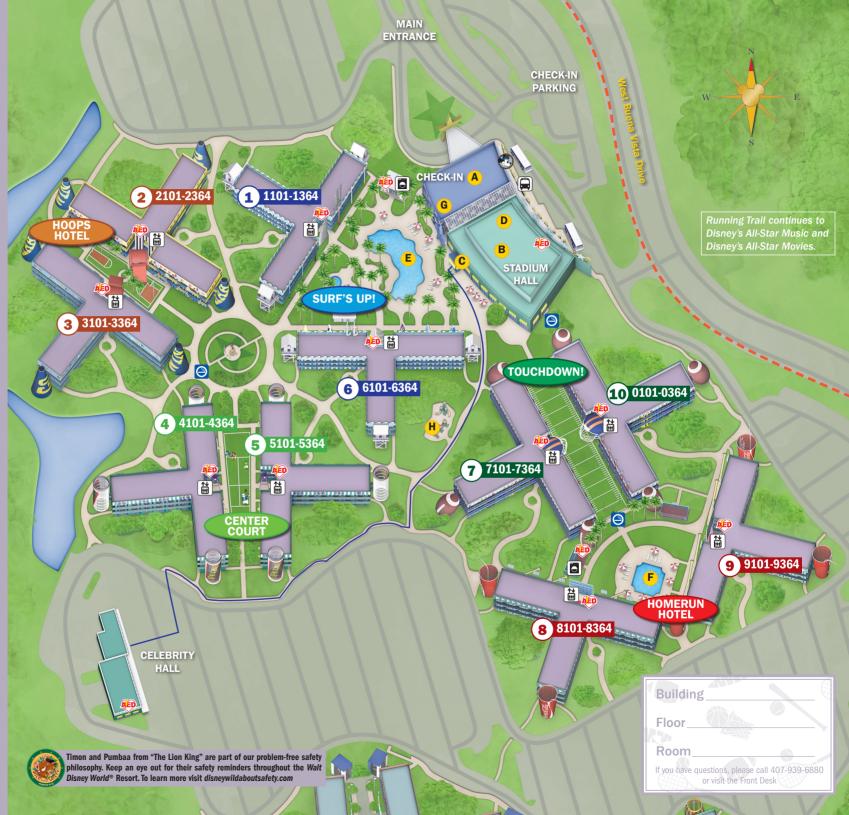

## **Guest Services**

A Lobby/Concierge

## Dining

B End Zone Food Court

C Grandstand Spirits Pool Bar

## Shopping

**D** Sport Goofy Gifts and Sundries

## Recreation

- E Surfboard Bay Pool
- F Grand Slam Pool
- G Game Point Arcade
- H Playground

- 🛞 Disney's Magical Express Bus Stop
- 🚺 Laundry
- Automated External Defibrillators
- Designated Smoking Locations
- Elevators
- – Running Trail (1 mile)
- Route to Celebrity Hall (Remote Group Check-in Building)