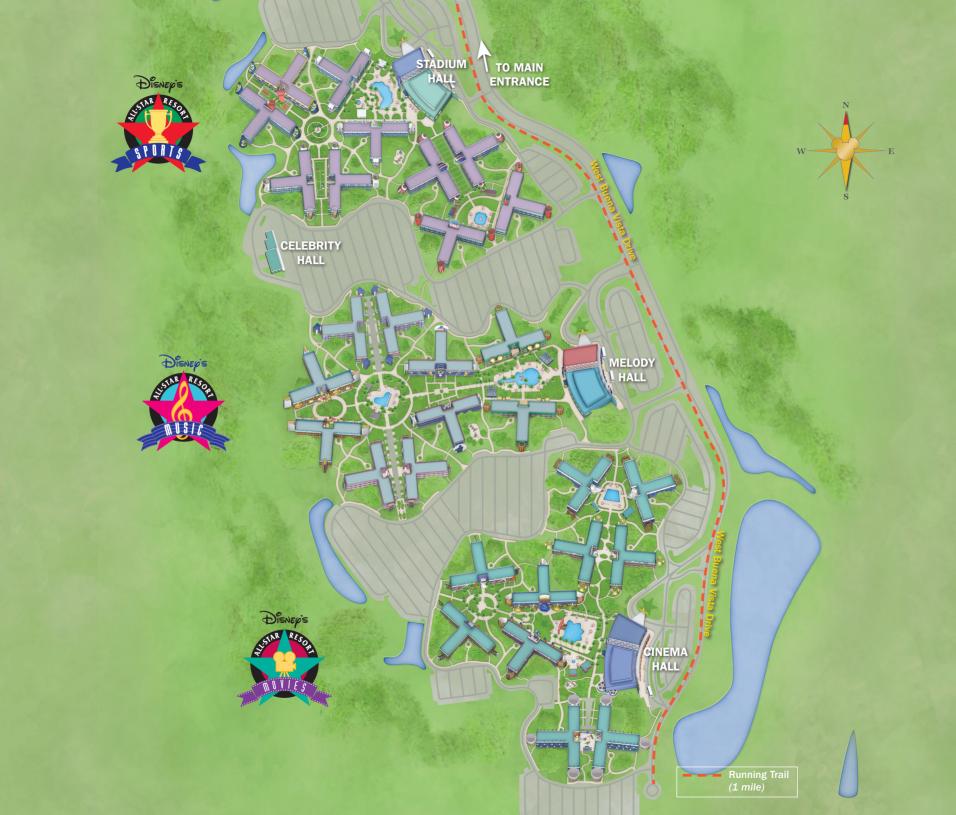

## **Guest Services**

A Lobby/Concierge

## Dining

B End Zone Food Court

C Grandstand Spirits Pool Bar

## Shopping

**D** Sport Goofy Gifts and Sundries

## Recreation

- E Surfboard Bay Pool
- F Grand Slam Pool
- G Game Point Arcade
- H Playground



- 🛞 Disney's Magical Express Bus Stop
- 🚺 Laundry
- Automated External Defibrillators
- Designated Smoking Locations
- Elevators
- – Running Trail (1 mile)
- Route to Celebrity Hall (Remote Group Check-in Building)

Wi-Fi is available in many areas throughout our Resorts including Guest rooms, main lobbies and main pools. (Coverage may vary.)

Service animal relief areas located in grassy areas adjacent to parking lots.