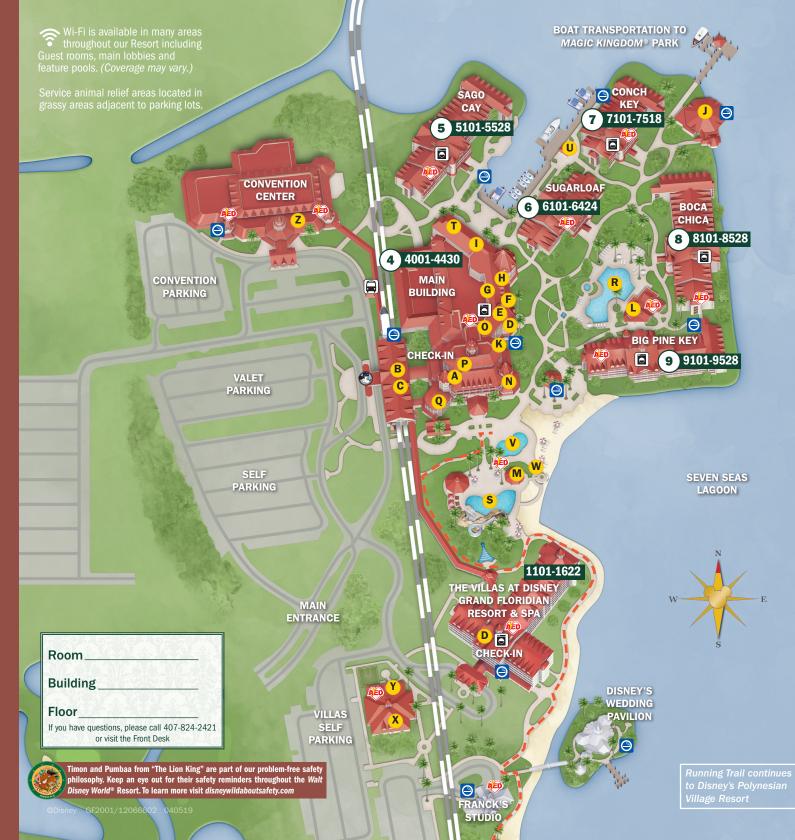

## **Guest Services**

- A Lobby/Concierge
- **B** Monorail Station (2nd Floor)
- **C** Resort Airline Check-In
- Disney Vacation Club® Information Center

### Dining

- **E** 1900 Park Fare (1st Floor)
- F Grand Floridian Cafe (1st Floor)
- G Victoria & Albert's (2nd Floor)
- H Citricos (2nd Floor)
- Gasparilla Island Grill
- Narcoossee's
- K Garden View Tea Room (1st Floor)
- L Courtyard Pool Bar
- M Beaches Pool Bar & Grill

# Shopping

- N Summer Lace (1st Floor)
- O Sandy Cove Gifts and Sundries (1st Floor)
- P Basin White (2nd Floor)
- Q M. Mouse Mercantile (2nd Floor)

### Recreation

- R Courtyard Pool
- S Beach Pool
- T Arcadia Games
- U The Captain's Shipyard
- V Beach Pool Water Play Area
- Bodon Foor Mater Fit
- W Campfire

### **Services**

- X Senses A Disney Spa
- Y Fitness Center
- **Z** Business Center

*Disney's Magical Express*® Bus Stop

Laundry

Automated External Defibrillators

Designated Smoking Locations

Running Trail (1 mile)