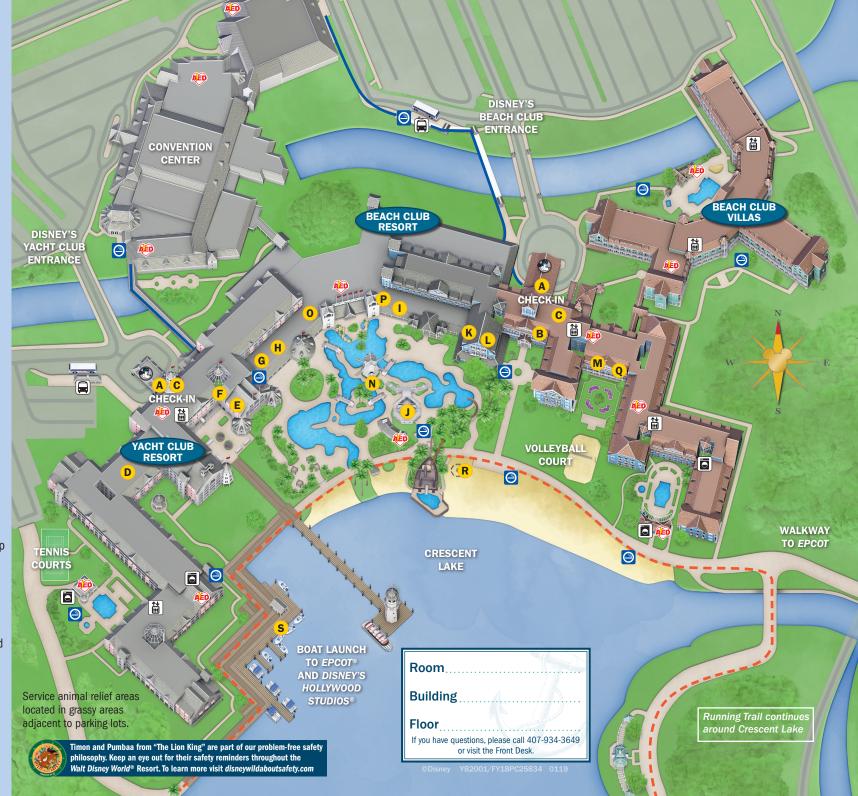

# **Guest Services**

- A Lobby/Concierge
- B Disney Vacation Club® Information Center
- C Resort Airline Check-In

#### Dining

- **D** The Market at Ale & Compass
- E Ale & Compass Restaurant 🔇
- F Ale & Compass Lounge
- G Crew's Cup Lounge
- H Yachtsman Steakhouse 🔇
- 📕 Beaches & Cream Soda Shop 🔇
- J Hurricane Hanna's Waterside Bar & Grill
- K Martha's Vineyard
- L Cape May Cafe 🔇
- M Beach Club Marketplace

### Shopping

- D The Market at Ale & Compass
- M Beach Club Marketplace

# Recreation

- N Stormalong Bay
- O Ship Shape Massage, Salon and Fitness
- P Lafferty Place Arcade
- Q Seaside Retreat
- R Campfire
- S Bayside Marina

# Bus Stops

- Disney's Magical Express<sup>®</sup> Bus Stop
- Laundry
- Automated External Defibrillators
- Elevators
- Designated Smoking Locations
- Control Dining Reservations Recommended (Call 407-WDW-DINE for more information.)
- - Running Trail (0.8 mile)
- Route to Convention Center
- Wi-Fi is available in many areas throughout our Resorts including Guest rooms, main lobbies and feature pools. (Coverage may vary.)